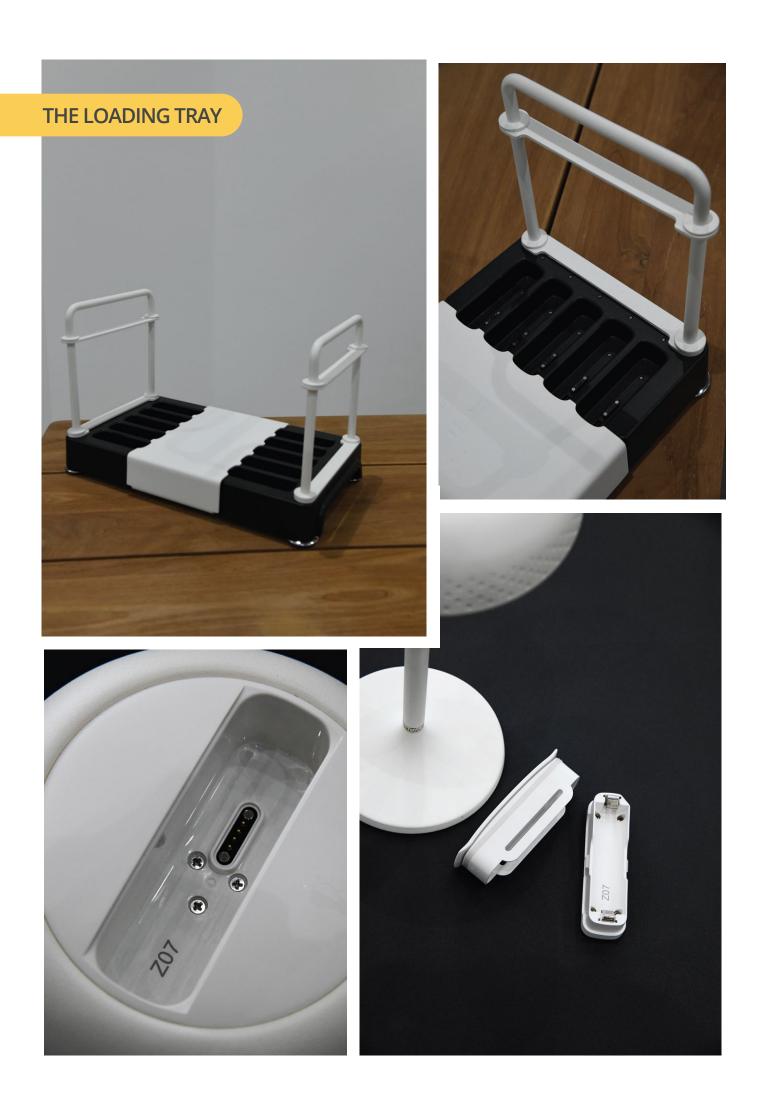

#### **OPERATING INSTRUCTIONS**

- ·Touch screen, pulse the lighting icon to change the intensity (50/75/100 lumens)
- · Removable battery pack for easy charging
- Supplied with 2 battery packs