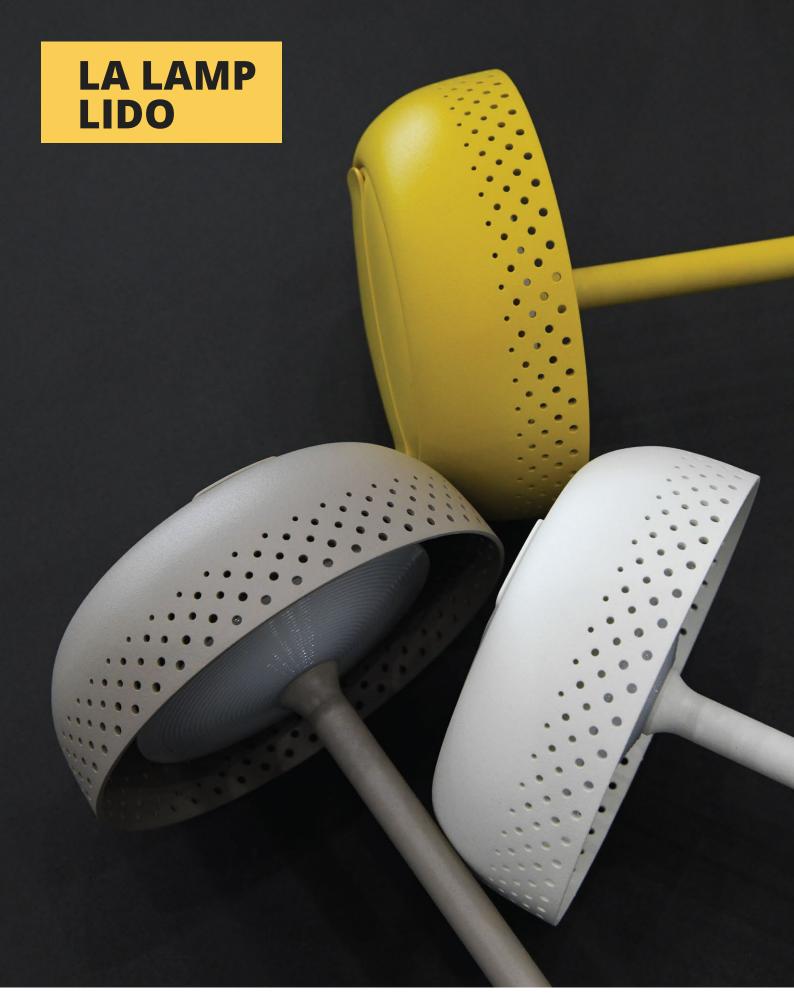

ION (not included) L18650, 2600 mAh Charging time: around 2 hours (with USB-C charger,

recommended type C / 5V 2A)

**Color temperature:** LED, 3000K (warm light)

**Protection degree IP55:** complete protection against

dust and water jets



### **ENVIRONMENTAL RESPECT**

- Supplied without battery for easier, more cost-effective, and safe transportation
- Made from high-quality materials, the lamp is more durable and 100% recyclable
- Removable battery so it can be changed for infinite use



#### **OPERATING INSTRUCTIONS**

- ·Touch screen, pulse the lighting icon to change the intensity (50/75/100 lumens)
- · Removable battery pack for easy charging
- Supplied with 2 battery packs



## WARRANTY

La Lampe Lido is guaranteed for 3 years















**IP 55**