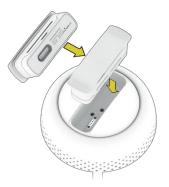

#### **OPERATING INSTRUCTIONS**

- ·Touch screen, pulse the lighting icon to change the intensity (50/75/100 lumens)
- · Removable battery pack for easy charging
- Supplied with 2 battery packs