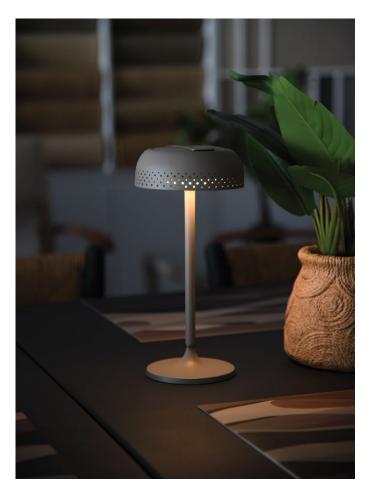

## **TECHNICAL DATA**

**Power:** 1,5W **Voltage:** 5V2A

Batteries lithium ION (not included) L18650, 2600 mAh Charging time: around 2 hours (with USB-C charger,

recommended type C / 5V 2A)

**Color temperature:** LED, 3000K (warm light)