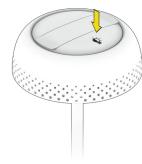

#### **OPERATING INSTRUCTIONS**

- ·Touch screen, pulse the lighting icon to change the intensity (50/75/100 lumens)
- · Removable battery pack for easy charging
- Supplied with 2 battery packs