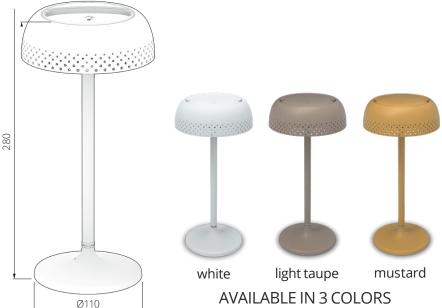

## **TECHNICAL DATA**

**Power:** 1,5W **Voltage:** 5V2A

Batteries lithium ION (not included) L18650, 2600 mAh Charging time: around 2 hours (with USB-C charger,

recommended type C / 5V 2A)

**Color temperature:** LED, 3000K (warm light)