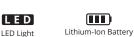

## **TECHNICAL DATA**

**Power:** 1,5W **Voltage:** 5V2A

Batteries lithium ION (not included) L18650, 2600 mAh Charging time: around 2 hours (with USB-C charger,

recommended type C / 5V 2A)

**Color temperature:** LED, 3000K (warm light)

#### **OPERATING INSTRUCTIONS**

- ·Touch screen, pulse the lighting icon to change the intensity (50/75/100 lumens)
- · Removable battery pack for easy charging
- Supplied with 2 battery packs