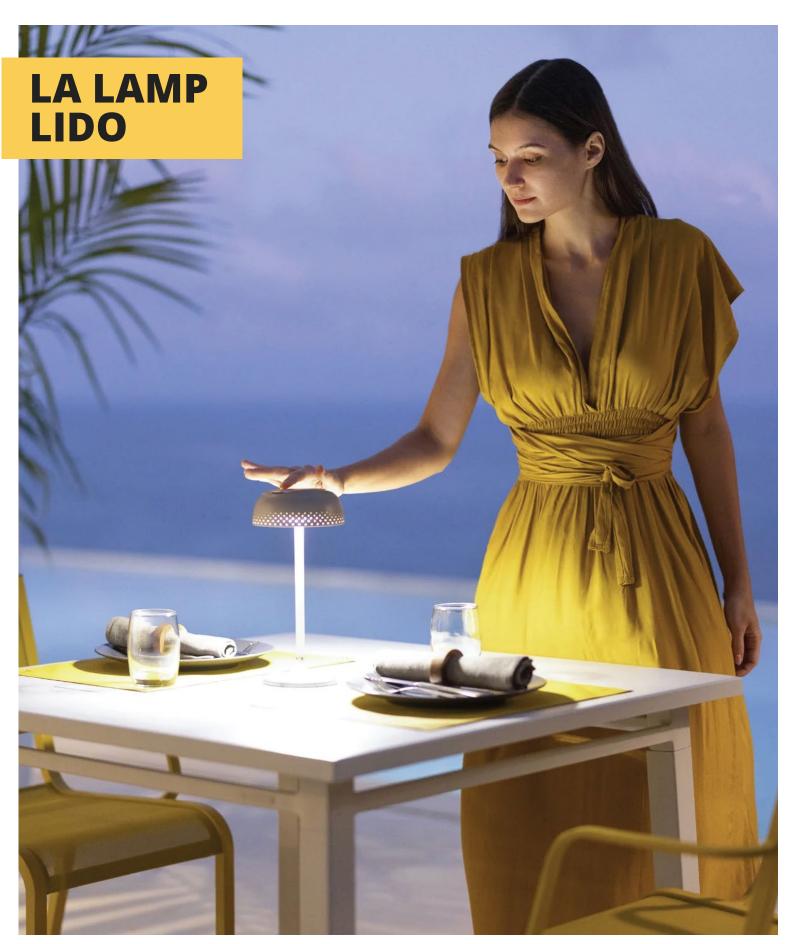

# **HOW USE THE LAMPE LIDO?**

#### **OPERATING INSTRUCTIONS**

- ·Touch screen, pulse the lighting icon to change the intensity (50/75/100 lumens)
- · Removable battery pack for easy charging
- Supplied with 2 battery packs