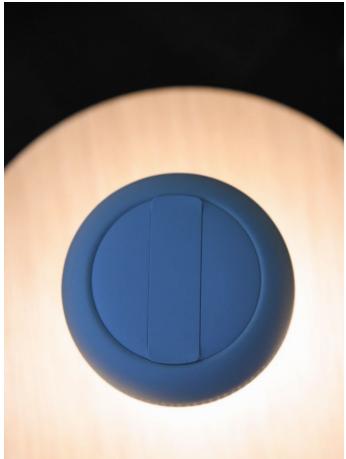

#### **OPERATING INSTRUCTIONS**

- ·Touch screen, pulse the lighting icon to change the intensity (50/75/100 lumens)
- · Removable battery pack for easy charging
- Supplied with 2 battery packs