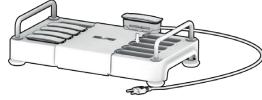

## **TECHNICAL DATA**

**Power:** 1,5W **Voltage:** 5V2A

Batteries lithium ION (not included) L18650, 2600 mAh Charging time: around 2 hours (with USB-C charger,

recommended type C / 5V 2A)

**Color temperature:** LED, 3000K (warm light)

#### **OPERATING INSTRUCTIONS**

- ·Touch screen, pulse the lighting icon to change the intensity (50/75/100 lumens)
- · Removable battery pack for easy charging
- Supplied with 2 battery packs